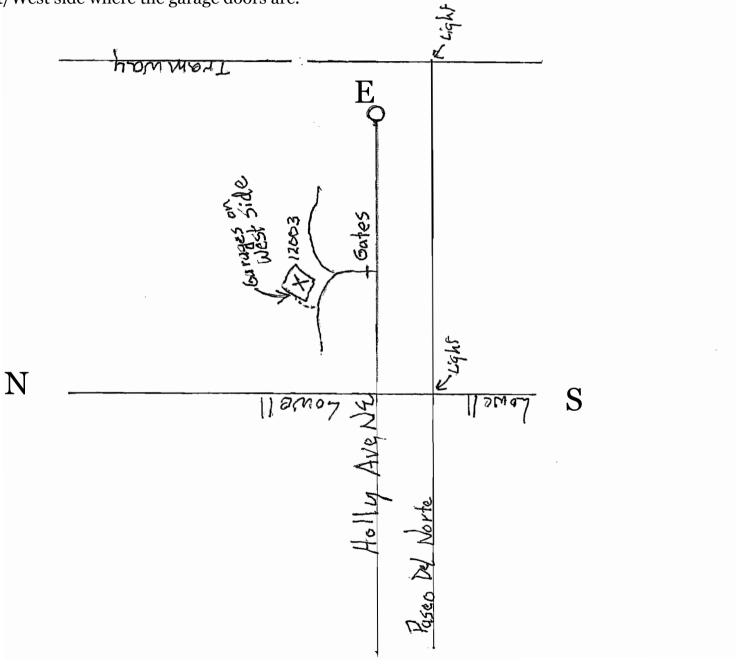

# APRIL MEETING

The April meeting of the New Mexico Chapter, NCRS will be Saturday, April 11th at 8:30 AM. We will meet at Mike Zamora's home on Holly near Tramway. See map and directions. After a brief business meeting, Mike has offered a '67 427/435 rolling chassis for a judging school. Come join us, there will be points!

Rick, Here is map to my house, for the November meeting/garage visit/chassis judging. I drew one map and included a google version-use whichever makes more sense. You can include the following or make up your own:

Travel East on Paseo del Norte to Lowell (1 light before/West of Tramway), turn left/North onto Lowell for one block to Holly; turn right (East) onto Holly and in about 100 yards turn into the gated entrance on the left (North) side of the street, 12003 is straight

ahead-go to the left/West side where the garage doors are.

W