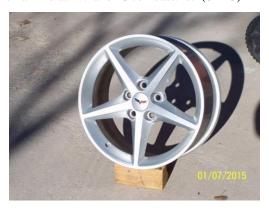

- ANCO Windshield Wiper Blades, 65-67 15" OE by ANCO Holders (NOS & Used) 65 w/ bright polish finish & 66-67 w/ brushed finish; Refills (NOS) 65-67 w/2-lines & "correct" Patent Number; Flex Tops (New) 65-67 stainless steel. For details contact Pete at 505-663-0995 or e-mail pclindahl@comcast.net. (04-15)
- TRICO Windshield Wiper Blades, 63-67 15" Holders (NOS & Used) 63-65 w/ bright polish finish & flat top, 66 E/M w/ brushed finish & flat top, 66L/67 w/ brushed finish & peaked top; Refills (NOS) 63-65 w/ "Skidposts" (Dots), 66-67 w/3-lines & Patent Numbers. For details contact Pete at 505-663-0995 or e-mail pclindahl@comcast.net. (04-15)
- Spare Tire Locks w/Key (Used) 63E (w/o drain hole) \$125; 63L-'65 (w/ 1/4" drain hole) \$125; 66 (w/ 5/16" drain hole) \$125; 67 and newer (w/ "B" keyway) \$125; 68 and newer (w/ "D" keyway) \$100; 69 and newer (w/ "H" keyway) \$75; 70 and newer (w/ "K" keyway) \$75. Key spare tire lock to your key code, \$20. Shipping & Insurance extra. Pete at 505-663-0995 or e-mail pclindahl@comcast.net. (04-15)
- Cover, Spare Tire Lock (New) 63M and newer w/ spare tire lock, GM p/n 3841701, \$12. Shipping & Insurance extra. Pete at 505-663-0995 or e-mail pclindahl@comcast.net. (04-15)
- Horn Relays, Delco-Remy (NOS) Delco-Remy embossed on covers. 53-54 w/ 6v (1116775) \$75; 58-62 (1116781) \$125; 63-65 (1115824) \$225; 66-67 (1115837) \$275; 68-69E (1115862) \$225; 69L-70 (1115890) \$225; 71 (1115889) \$125. Shipping/Insurance extra. Pete at 505-663-0995 or e-mail pclindahl@comcast.net. (04-15)
- **Rebuildable Cores wanted** -C-2,3 Cores: Gas Caps, A-Arms, T-Arms, Brake Dust Shields, Frt. Caliper Mounting Brackets, Rr. Shock Lower Mtg, Spare Tire Bolts/lock bolt, most any suspension parts. Contact Mike Zamora @ 505-717-1140, or mike\_zamora@hotmail.com. (04-15)
- **Hoods** NOS 65-66 hood, light gray glass; Used 65-66 hood (excellent condition), painted red. Shipping & Insurance extra. Pete at 505-663-0995 or e-mail pclindahl@comcast.net. (04-15)
- **Doors** Used 66 (also fit 65) Convertible Doors (excellent condition) complete with exterior hardware (handles & locks), vent window assemblies, Soft-Ray glass, & window regulators. Shipping & insurance extra. Pete at 505-663-0995 or e-mail pclindahl@comcast.net. (04-15)
- Parts –2011 Corvette C6 OEM wheels and center caps. Like new condition. 2 front wheels (18" X 8.5") 2 rear wheels (19"X10") with the factory GM 5-on4.75" Bolt Patern. Selling the full set for \$650.00 Call Fritz at 505-898-3121 or email me at fritzallen@comcast.net (04-15)