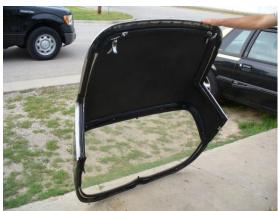

#### PARTS FOR SALE:

- Parts –A complete set of original very nice driver quality Mid-Year bumpers including center bar (flash chrome and wavy, just the way NCRS judges like them) \$1000.00 obo. Fan Clutches for Big Block and Small Block, I have the correct Eaton made (Coil Type) and Schweitzer built (Bar Type) available with just about any date you need/want (I have them from 1960 thru 1972). All fan clutches are rebuilt/restored and work as new and are so good that you can use them for PV and Flight Judging (\$375.00 to \$500.00 w/correct core exchange + S&I 1962-1967 Small-Block engine cooling fan, 1966-67 Big Block engine cooling fan, 1970 -72 LT-1 engine cooling fan, 1968-70 Big Block engine cooling fan, 1963-67 Small-block engine cooling fan (5-blade no date) and a very hard to get 1971 (Dated August 1970) Big Block with A/C engine cooling fan. 1963-67 vent window regulators way past restored but built to pass "PV" and I can custom make them to fit your aftermarket door panels as well. I have been restoring Corvettes for several years and have been collecting parts for years. Drop me an email (best way to contact me) or try a phone call with a wish list and I'll see if I can help you. Contact Rick Jones via email <a href="mailto:cadiman1949@comcast.net">cadiman1949@comcast.net</a> or call 505-247-0053. (04-15)
- Parts Mid-Year Corvette Removable Hardtop. The top is painted black and has a black headliner. It came off of a 1965 Roadster. Overall in good condition but could use a couple of weather strips over the windshield and door glass. Rear window is in good condition. I would call it nice driver condition. Drop me an email (best way to contact me) or try a phone call with a wish list and I'll see if I can help you. Contact Rick Jones via email <a href="mailto:cadiman1949@comcast.net">cadiman1949@comcast.net</a> or call 505-247-0053. (03-15)