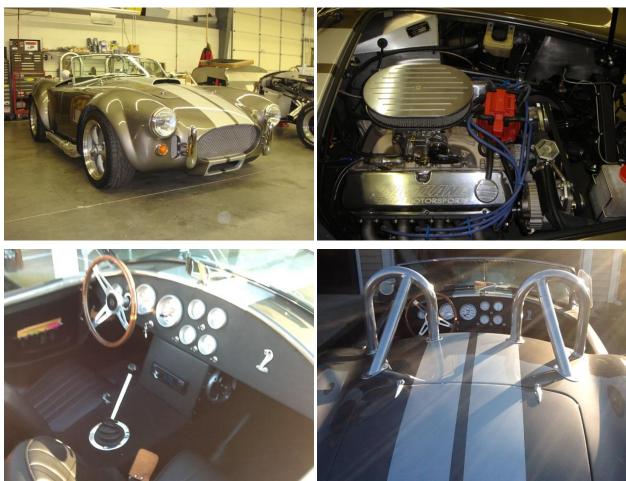

#### **CARS FOR SALE:**

• For Sale: 1965 (FFR) Factory Five Racing AC Cobra. FFR Mark II Roadster finished in Beautiful Ford Mineral Gray with Silver stripes. This is a Whitby Motorcars built car and is equipped with a dyno tuned 302 carbureted engine built by FastLane Motor Sports (both out of North Carolina), 5spd Tremec overdrive transmission, FFR 3 Link rear end, Power steering and Power brakes, C\*bra Earl's trunk extension, remote battery terminals, Whitby side louvers, dual ceramic coated roll bars, ceramic coated side pipes, SS grill, chrome bumper over riders, 17" Bullet Wheels, carpeted trunk, Autometer gages, Whitby Roll bar bezels, FFR MK3 seat upgrade, windshield tensioner. The radio and console that are pictured come with the car but are currently not installed. I am tall and had to take them out so I could drive the car. This is a get in it and drive anywhere car, you can enjoy for years. Asking \$37,500... It is priced right and could not be replicated for this price. If you would like more information please contact Rick Jones about this car at 505-247-0053 or email <a href="mailto:cadiman1949@comcast.net">cadiman1949@comcast.net</a>. \$37,500 (04-15)