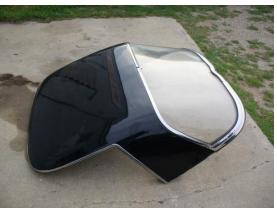

#### PARTS FOR SALE:

- Parts –A complete set of original very nice driver quality Mid-Year bumpers including center bar (flash chrome and wavy, just the way NCRS judges like them) \$1000.00 obo. Fan Clutches for Big Block and Small Block, I have the correct Eaton made (Coil Type) and Schweitzer built (Bar Type) available with just about any date you need/want (I have them from 1960 thru 1972). All fan clutches are rebuilt/restored and work as new and are so good that you can use them for PV and Flight Judging (\$375.00 to \$500.00 w/correct core exchange + S&I 1962-1967 Small-Block engine cooling fan, 1966-67 Big Block engine cooling fan, 1970 -72 LT-1 engine cooling fan, 1968-70 Big Block engine cooling fan, 1963-67 Small-block engine cooling fan (5-blade no date) and a very hard to get 1971 (Dated August 1970) Big Block with A/C engine cooling fan. 1963-67 vent window regulators way past restored but built to pass "PV" and I can custom make them to fit your aftermarket door panels as well. I have been restoring Corvettes for several years and have been collecting parts for years. Drop me an email (best way to contact me) or try a phone call with a wish list and I'll see if I can help you. Contact Rick Jones via email <a href="mailto:cadiman1949@comcast.net">cadiman1949@comcast.net</a> or call 505-247-0053. (04-15)
- Parts Mid-Year Corvette Removable Hardtop. The top is painted black and has a black headliner. It came off of a 1965 Roadster. Overall in good condition but could use a couple of weather strips over the windshield and door glass. Rear window is in good condition. I would call it nice driver condition. Drop me an email (best way to contact me) or try a phone call with a wish list and I'll see if I can help you. Contact Rick Jones via email <a href="mailto:cadiman1949@comcast.net">cadiman1949@comcast.net</a> or call 505-247-0053. (03-15)